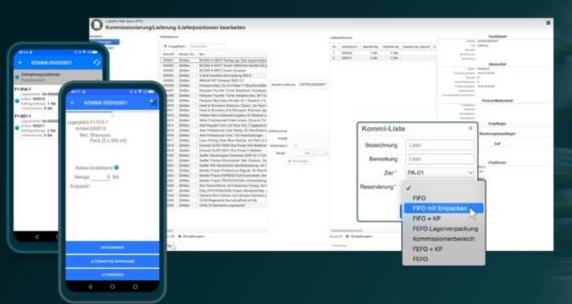

Order Picking Web & Mobile App

Eliminate the most common reasons for complaints: With the **Order Picking App**, you ensure the quality of your picked deliveries while simultaneously accelerating the picking process.

### Bitergo WMS – Warehouse Star

warehouse management

**Bitergo WMS – Warehouse Star** consists of flexible, interconnected apps with ergonomic user interaces for mobile devices and for the web browser.