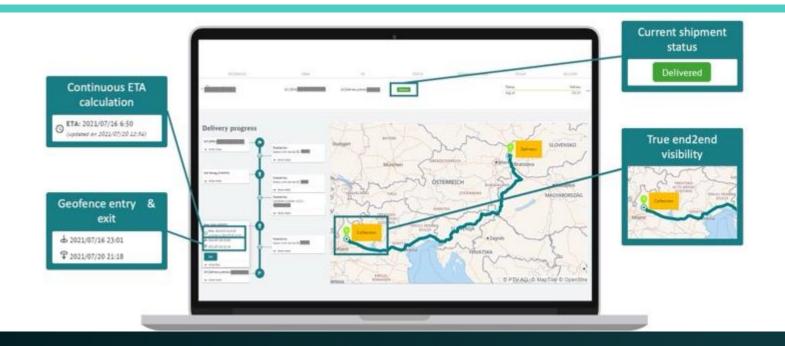

#### Live-Tracking of Deliveries

Keep an eye on the exact locations of your consignments in real time and receive an estimated time of arrival at the destination. Benefit from automatic, location-based notifications.

#### **Transparent State of Deliveries**

Use condition monitoring for sensitive and valuable goods. The current transport conditions such as temperature, humidity and mechanical stress can be called up at any time.

### Alerts via E-mail

Receive notifications as soon as the status of the delivery changes or a location specified by you has been reached (geofencing).

#### **ETA Calculations**

The estimated time of arrival of the delivery is continuously recalculated.