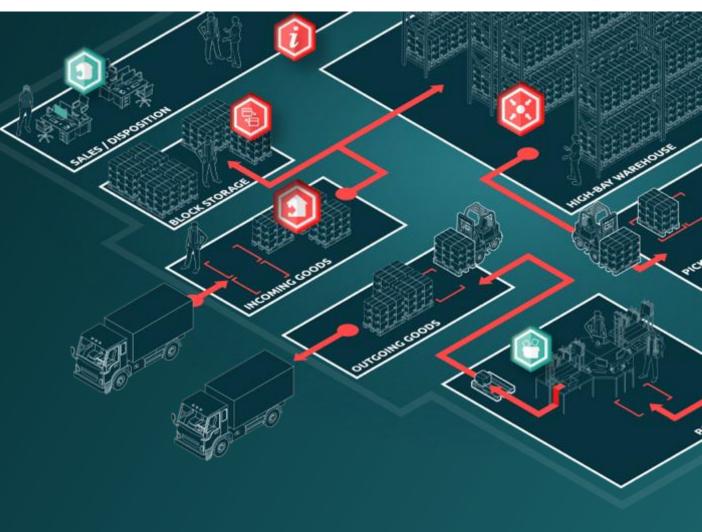

### More Efficiency, more Productivity

The Bitergo WMS – Warehouse Star improves efficiency and productivity in your warehouse. Because Warehouse Star digitalises the entire process in the warehouse.

Storage

**Outgoing Goods** 

Repacking

Inventory Counting

Warehouse Optimization