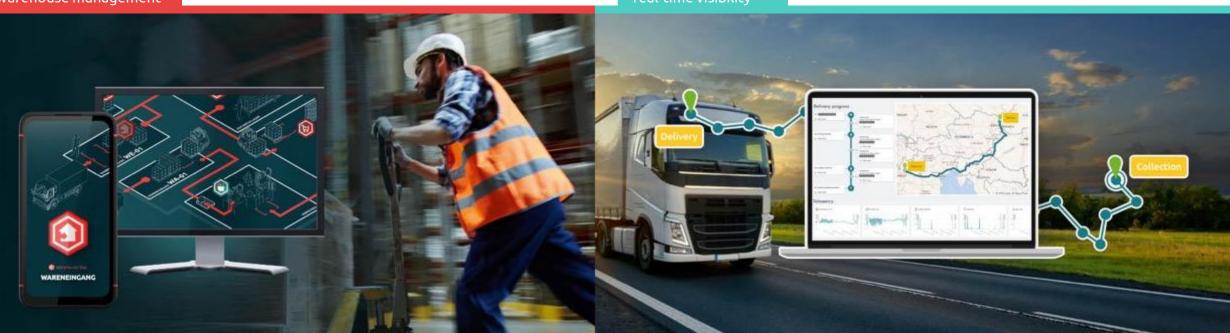

### More Efficiency, more Productivity

The Bitergo WMS – Warehouse Star improves efficiency and productivity in your warehouse. Because Warehouse Star digitalises the entire process in the warehouse.

Storage

**Outgoing Goods** 

Repacking

Inventory Counting

Warehouse Optimization