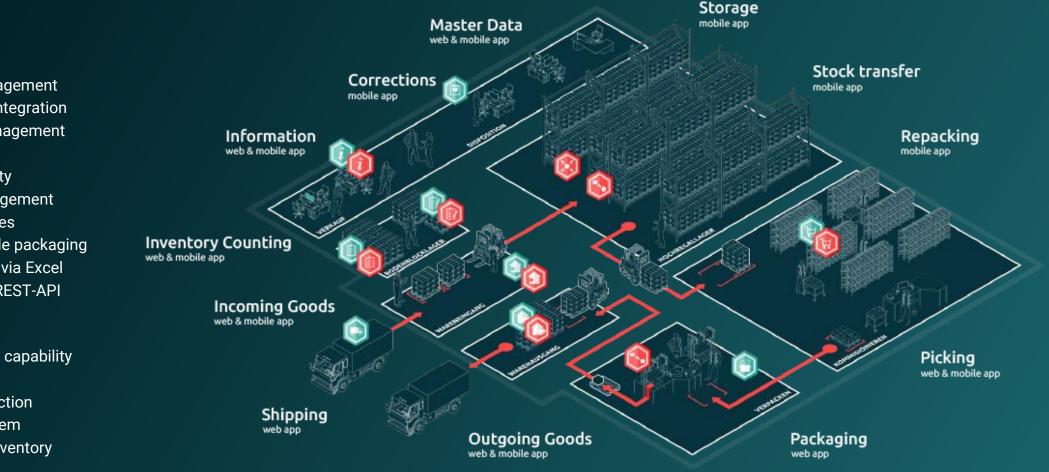

### Bitergo WMS – Warehouse Star

warehouse management

**Bitergo WMS – Warehouse Star** consists of flexible, interconnected apps with ergonomic user interaces for mobile devices and for the web browser.

### Main FunctionsBatch management

- Serial number management
- Best before dates integration
- Replenishment management
- Cross Dock
- Multi-client capability
- Load support management
- Value Added Services
- Individually definable packaging
- Master data import via Excel
- Open interface via REST-API

#### **Additional Functions**

- Multiple warehouse capability
- Multi-depth storage
- SAP and EDI connection
- Forklift control system
- Vendor Managed Inventory
- Customs

# Bitergo WMS – Warehouse Star

warehouse management

Master Data Web & Mobile App

Gain complete visibility into your warehouse! The **Master Data App** ensures accurate, comprehensive, and precise representation of master data in your Warehouse Management System.

Order Picking Web & Mobile App

Eliminate the most common reasons for complaints: With the **Order Picking App**, you ensure the quality of your picked deliveries while simultaneously accelerating the picking process.

Incoming Goods Web & Mobile App

Take control of the rush hour at the reception of your goods: With the **Incoming Goods App**, you won't keep drivers and suppliers waiting unnecessarily, ensuring a smooth flow at the loading docks.

Storage Mobile App

Optimize the receipt of your goods and revolutionize your warehouse management: The **Storage App** ensures that delivered goods find their designated storage space efficiently and precisely.

# Bitergo WMS – Warehouse Star

warehouse management

Stock Transfer Mobile App

No chaos after rearranging: There can be various reasons for relocating goods. With the **Stock Transfer App**, the storage locations in your Warehouse Management System stay up-to-date and transparent.

Packaging Web App

The **Web App Packaging** revolutionizes your logistics processes. Benefit from precise and time-saving packaging for error-free outbound operations.

Repacking Mobile App

Maximize your warehouse space with our **Mobile App Repacking**.

Outgoing Goods Web & Mobile App

No backlog in goods dispatch: Goods can leave the warehouse on time, as the required documentation is swiftly and flexibly handled with the **Outgoing Goods App.** 

### Bitergo WMS – Warehouse Star

warehouse management

Shipping Web App

Say goodbye to long waiting times: With the **Web App Shipping**, packed goods leave your warehouse in the blink of an eye.

### Corrections Mobile App

With the **Corrections App**, you always have a clear view of current warehouse changes and receive real-time updates through your Warehouse Management System.

### Inventory Counting Web & Mobile App

Transparency, security, and a precise planning foundation: With the Inventory Counting app, the tedious inventory process will no longer be a hassle.

### Information Web & Mobile App

Have you ever experienced the frustrating uncertainty of unclear stock levels? The costly time spent in the warehouse just to locate an item. We understand your challenges and have the perfect solution for you! With the **Web & Mobile App Information**, you always have the article stocks and booking data of your warehouse at your fingertips - whether in the office, in the warehouse, or on the go!