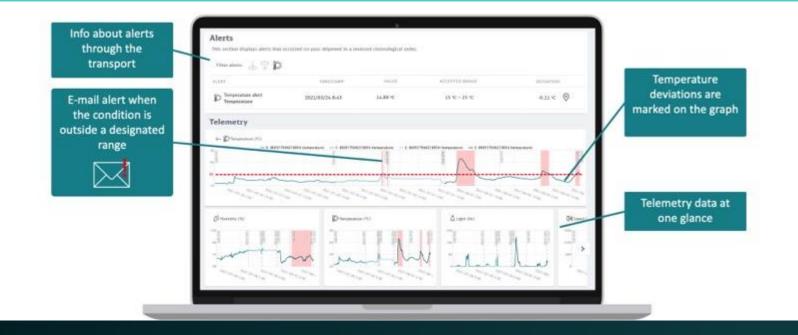

#### **Transparent State of Deliveries**

Use condition monitoring for sensitive and valuable goods. The current transport conditions such as temperature, humidity and mechanical stress can be called up at any time.

#### **Condition Monitoring**

Keep an eye on the condition of the goods. Settings and sensors can be customised. Monitoring is carried out using telemetric data such as temperature, humidity and vibrations.

### Alerts via E-mail

Receive notifications as soon as the status of the delivery changes or a location specified by you has been reached (geofencing).