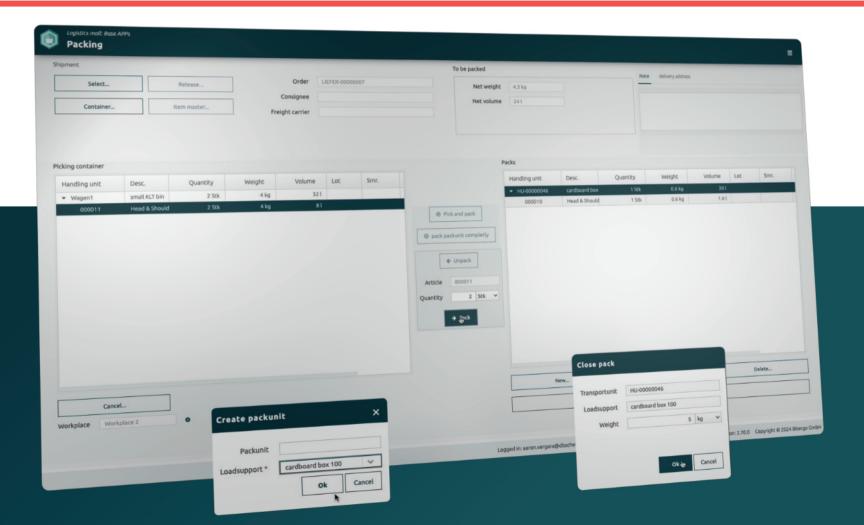

#### Packaging on Demand:

Regardless of the push or pull principle – our app adapts to your individual requirements. Choose the shipping order or picking container, and you're good to go!

#### Efficient Closure of Packages:

Update the total weight as needed and effortlessly generate package labels and packing lists for a smooth shipment.

#### Easy Unpacking:

Dissolve packages or remove individual items in a snap. Our system allows for swift rebooking into the picking container.

#### Optimization of Your Workstation Data:

Create new workstations or adjust existing data – according to your requirements. From the picking area to outbound operations, we have it all covered.