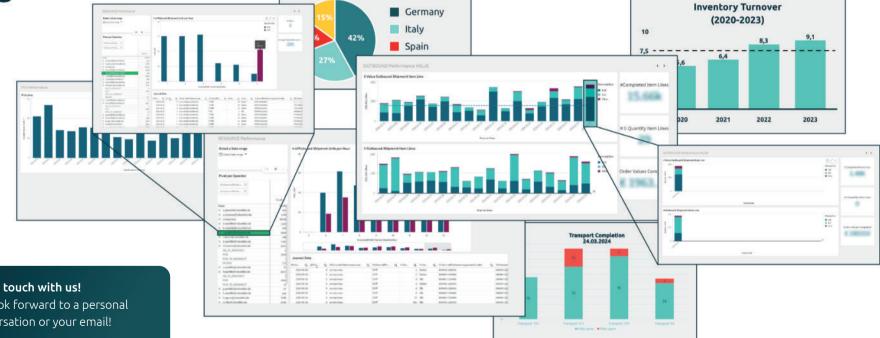

## Functions and Features

Bitergo WMS Reporting comes with a series of custom designed Warehouse Management Reports, a generic dashboard and the option for other individual reports suited to your needs.

#### Management Report Performance "Outbound"

- The Data: Sales and number of orders per sales channel, selectable by day(s), week or month.
- The Benefit: Get into control of your shipped value and items. Identify root causes for lower performance

#### **Operational Report Performance "Resources"**

- **The Data:** Pick and pack capacity per hour selectable by day, week, or month.
- The Benefit: Monitor the development of picks over the time of the day and the number of shipments summarized for the warehouse or detailed per resource. Spot bottlenecks easily and take corrective actions based on your production data.

#### **Operational Report Performance "Pick Lines"**

- **The Data:** Number of picks by working days per month.
- **The Benefit:** Monitor the development of pick numbers over time. Spot bottlenecks easily and take corrective actions based on your production data.

#### Operational Report Performance "Transport Completion"

• **The Data:** Shows number of open and completed picks per transport.

• **The Benefit:** Monitor the completion of your planned transports. Get an overview on the remaining workload and identify by one single click the transports you need to focus on.

#### Dashboard

Generic dashboard for the overall warehouse performance allows an individual view on the most important KPIs