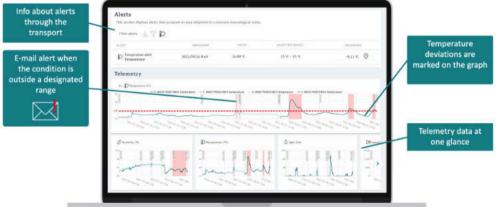

### **Condition Monitoring**

Keep an eye on the condition of the goods. Settings and sensors can be customised. Monitoring is carried out using telemetric data such as temperature, humidity and vibrations.

#### Alerts via E-mail

Receive notifications as soon as the status of the delivery changes or a location specified by you has been reached (geofencing).