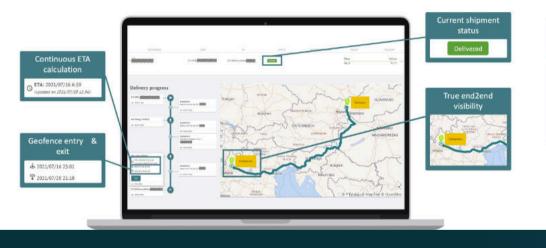

#### **Location Tracking**

See at any time where your delivery is located.

#### Alerts via E-mail

Receive notifications as soon as the status of the delivery changes or a location specified by you has been reached (geofencing).

#### **ETA Calculations**

The estimated time of arrival of the delivery is continuously recalculated. Monitoring the Container DoorsYou will receive a notification as soon as a container door is opened.