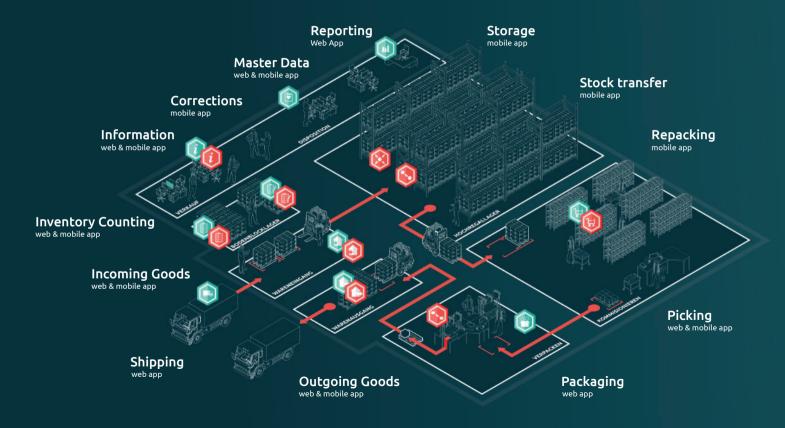

**Incoming Goods** 

Storage

Repack

Picking

Inventory Counting

Warehouse optimization

Pick and Pack

**Outgoing Goods** 

## Master Data Web & Mobile App

Gain complete visibility into your warehouse! The Master App ensures accurate, comprehensive, and precise representation of master data in your Warehouse Management System.

## Order Picking Web & Mobile App

Eliminate the most common reasons for complaints: With the Order Picking app, you ensure the quality of your picked deliveries while simultaneously accelerating the picking process.

# Incoming Goods Web & Mobile App

Take control of the rush hour at the reception of your goods: With the Incoming Goods app, you won't keep drivers and suppliers waiting unnecessarily, ensuring a smooth flow at the loading docks.

# Storage Mobile App

Optimize the receipt of your goods and revolutionize your warehouse management: The App Storage ensures that delivered goods find their designated storage space efficiently and precisely.

## Stock transfer Mobile App

No chaos after rearranging: There can be various reasons for relocating goods. With the Stock Transfer app, the storage locations in your Warehouse Management System stay up-to-date and transparent.

## Packaging Web App

The web app Packaging revolutionizes your logistics processes. Benefit from precise and time-saving packaging for error-free outbound operations.

# Repacking Mobile App

Maximize your warehouse space with our Mobile App Repacking.

# Outgoing Goods Web & Mobile App

No backlog in goods dispatch: Goods can leave the warehouse on time, as the required documentation is swiftly and flexibly handled with the Outgoing Goods app.

#### Shipping Web App

Say goodbye to long waiting times: With the web app Shipping, packed goods leave your warehouse in the blink of an eye.

# Corrections Mobile App

With the Corrections app, you always have a clear view of current warehouse changes and receive real-time updates through your Warehouse Management System.

# Inventory Counting Web & Mobile App

Transparency, security, and a precise planning foundation: With the Inventory Counting app, the tedious inventory process will no longer be a hassle.

# Information Web & Mobile App

Have you ever experienced the frustrating uncertainty of unclear stock levels? The costly time spent in the warehouse just to locate an item. We understand your challenges and have the perfect solution for you! With the web & mobile app Information, you always have the article stocks and booking data of your warehouse at your fingertips - whether in the office, in the warehouse, or on the go!

# Reporting Web App

Maximum transparency for warehouse operations to monitor and control performance, stock, and operations at a glance.